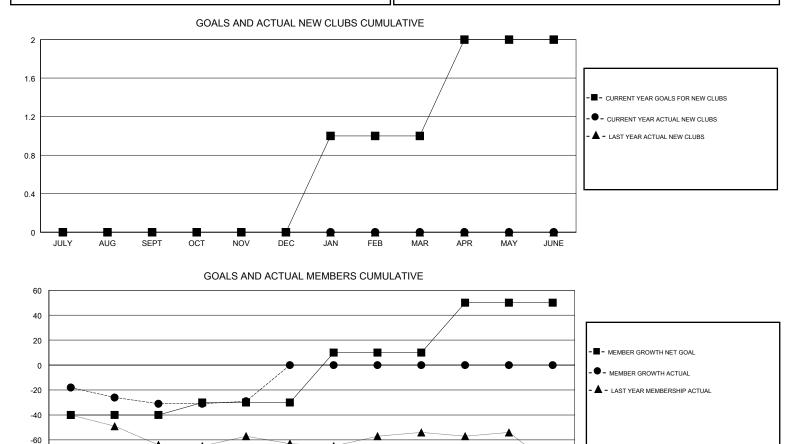

### GMT CA

| Clubs                 |               |           |               | Members               |                           |                         |                                                    |
|-----------------------|---------------|-----------|---------------|-----------------------|---------------------------|-------------------------|----------------------------------------------------|
| RESULTS FOR 2018-2019 |               |           |               | RESULTS FOR 2018-2019 |                           |                         |                                                    |
| QUARTER               | NEW CLUB GOAL | NEW CLUBS | DROPPED CLUBS | QUARTER               | MEMBER GROWTH NET<br>GOAL | MEMBER GROWTH<br>ACTUAL | DROPPED<br>MEMBERS ACTUAL<br>(including transfers) |
| JULY/AUG/SEPT         | 0             | 0         | 1             | JULY/AUG/SEPT         | -40                       | 9                       | 37                                                 |
| OCT/NOV/DEC           | 0             | 0         | 0             | OCT/NOV/DEC           | 10                        | 30                      | 20                                                 |
| JAN/FEB/MAR           | 1             | 0         | 0             | JAN/FEB/MAR           | 40                        | 0                       | 0                                                  |
| APR/MAY/JUNE          | 1             | 0         | 0             | APR/MAY/JUNE          | 40                        | 0                       | 0                                                  |